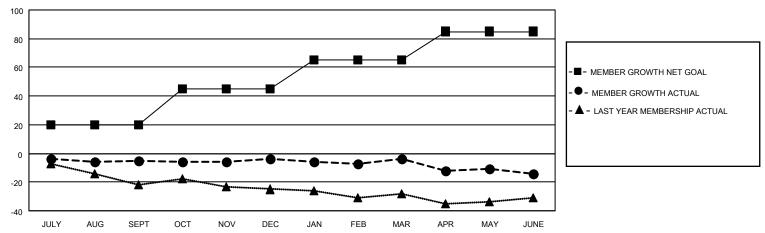

#### GOALS AND ACTUAL MEMBERS CUMULATIVE

| DROPPED CLUBS: 0 |    | 20 CLUBS OF 38 ADDED 1 OR<br>MORE NEW MEMBERS | GENDER DISTRIBUTION                |              |  |
|------------------|----|-----------------------------------------------|------------------------------------|--------------|--|
|                  |    | WORL NEW WEWDERO                              | MALE                               | 576 (73.56%) |  |
|                  |    |                                               | FEMALE                             | 207 (26.44%) |  |
| DROPPED MEMBERS  |    |                                               | NON BINARY                         | 0 (0.00%)    |  |
|                  |    |                                               | PREFER NOT TO ANSWER               | 0 (0.00%)    |  |
| DECEASED         | 8  |                                               |                                    | ,            |  |
| CLUB CANCELLED   | 0  | CLICK HERE FOR CUMULATIVE                     | TOTAL FAMILY UNIT MEMBERS          | 189          |  |
| OTHER            | 50 | MEMBERSHIP DATA                               |                                    |              |  |
| TOTAL 58         |    |                                               | FAMILY MEMBERS PAYING HALF DUES 95 |              |  |
|                  |    |                                               |                                    |              |  |